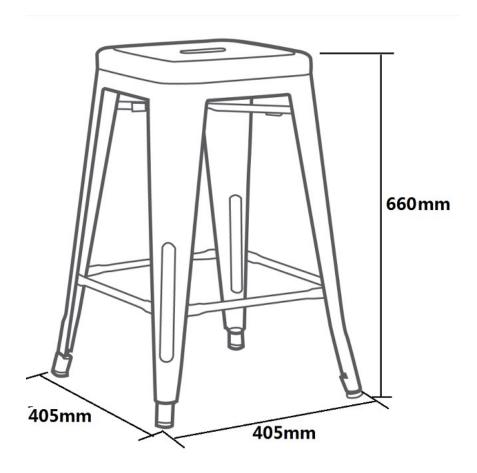

## ASSEMBLY INSTRUCTION HARZ 66CM STOOL ITEM CODE 71718

Imported by Amart Furniture Pty Ltd, Qld, Brisbane Australia. For any assistance with assembly or for missing parts please phone Amart Furniture, Customer Service Free call 1800 351 084